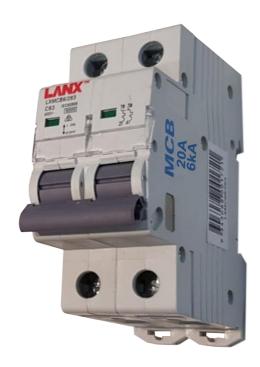

## Two Phase 20A MCB 6kA

## Description

2 Pole 20A Two Phase Circuit Breaker 6kA C Curve MCB