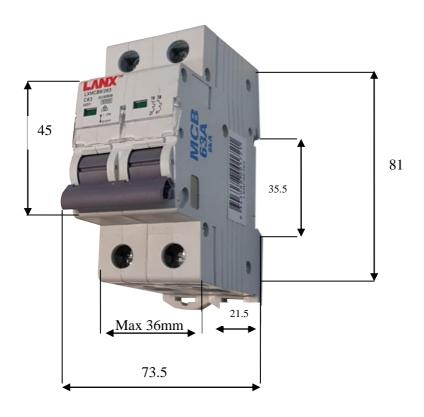

## Technical Data:

- □ Number of Pole: 2P
- □ Rated Current: 20A
- □ Rated working voltage: 240/415V
- □ Rated frequency: 50/60Hz
- □ Rated frequency(miniature circuit breaker): 400V
- □ Curve (miniature circuit breaker): B, C, D
- ☐ High short-circuit breaking capacity: 6000A(kA)
- ☐ Instantaneous tripping current: 5ln (B type); 10ln (C Type); 20ln (D type)
- ☐ Instantaneous non-tripping current: 3ln (B Type); 5ln (C Type); 10ln (D Type)
- ☐ Mechanical Life: 4000 times
- □ Degree of protection: IP20
- □ Wiring mode: Front wiring
- □ Connecting conductor: Up to and including 16m²
- □ Wiring Height: 21.5mm