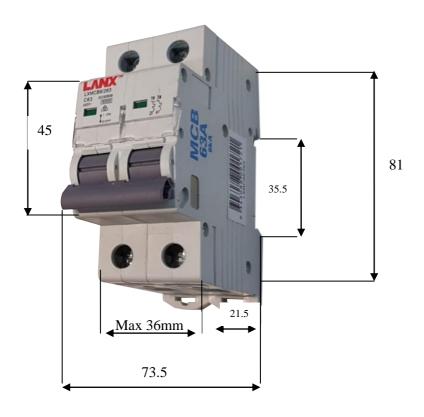

## Technical Data:

- □ Number of Pole: 2P
- □ Rated Current: 63A
- □ Rated working voltage: 240/415V
- □ Rated frequency: 50/60Hz
- □ Rated frequency(miniature circuit breaker): 400V
- □ Curve (miniature circuit breaker): B, C, D
- ☐ High short-circuit breaking capacity: 6000A(kA)
- ☐ Instantaneous tripping current: 5ln (B type); 10ln (C Type); 20ln (D type)
- ☐ Instantaneous non-tripping current: 3ln (B Type); 5ln (C Type); 10ln (D Type)
- ☐ Mechanical Life: 4000 times
- □ Degree of protection: IP20
- □ Wiring mode: Front wiring
- □ Connecting conductor: Up to and including 16m²
- □ Wiring Height: 21.5mm