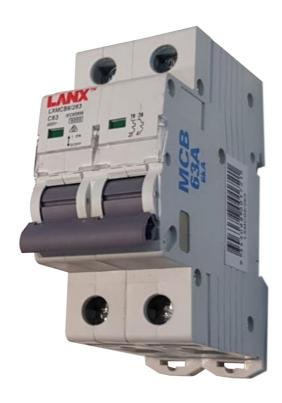

## Two Phase 63A MCB 6kA

## Description

2 Pole 63A Two Phase Circuit Breaker 6kA C Curve MCB