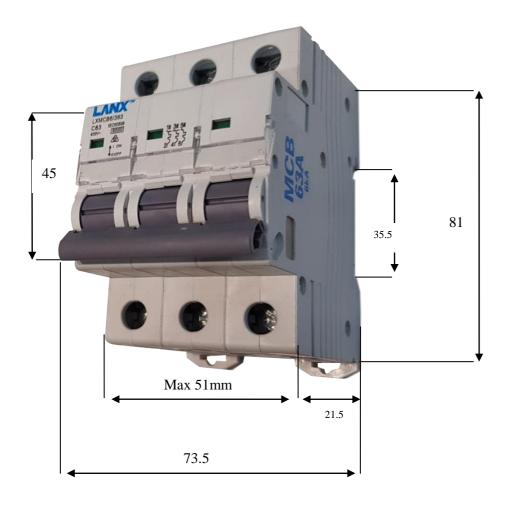

#### Technical Data:

- □ Number of Pole: 3P
- □ Rated Current: 10A
- □ Rated working voltage: 240/415V
- □ Rated frequency: 50/60Hz
- □ Rated frequency(miniature circuit breaker): 400V
- □ Curve (miniature circuit breaker): B, C, D
- ☐ High short-circuit breaking capacity: 6000A(kA)
- ☐ Instantaneous tripping current: 5ln (B type); 10ln (C Type); 20ln (D type)
- ☐ Instantaneous non-tripping current: 3ln (B Type); 5ln (C Type); 10ln (D Type)
- ☐ Mechanical Life: 4000 times
- □ Degree of protection: IP20
- □ Wiring mode: Front wiring
- □ Connecting conductor: Up to and including 16m²
- □ Wiring Height: 21.5mm

## Line Diagram