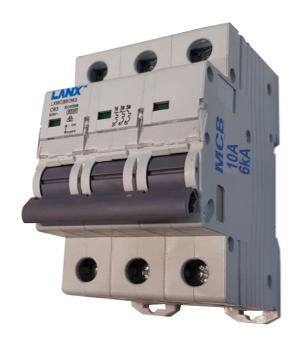

# Three Phase 10A MCB 6kA

### Description

3 Pole 10A Three Phase Circuit Breaker 6kA C Curve MCB

#### Construction and Features

- ☐ Fine and unique Appearance
- ☐ Short circuit and overload dual-protection performance
- ☐ High-breaking capacity (10kA) that is leading among the world similar products
- ☐ Unique Label, transparent window
- □ Convenient and reliable installation mode