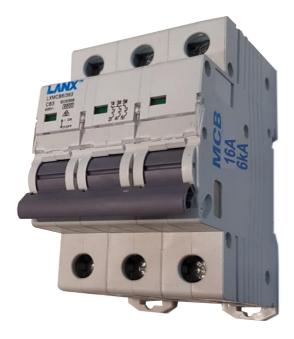

## Three Phase 16A MCB 6kA

## Description

3 Pole 16A Three Phase Circuit Breaker 6kA C Curve MCB