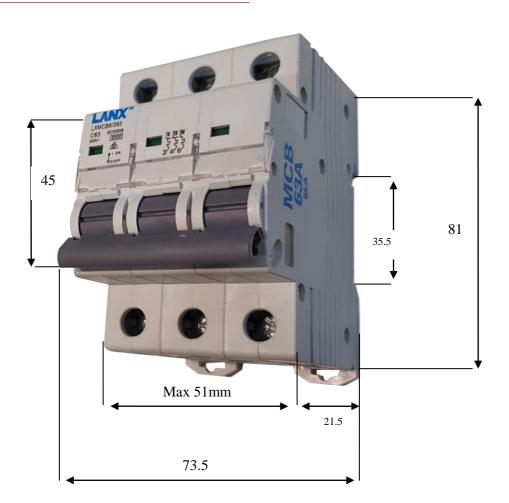

## Technical Data:

- □ Number of Pole: 3P
- □ Rated Current: 16A
- □ Rated working voltage: 240/415V
- □ Rated frequency: 50/60Hz
- □ Rated frequency(miniature circuit breaker): 400V
- □ Curve (miniature circuit breaker): B, C, D
- □ High short-circuit breaking capacity: 6000A(kA)
- Instantaneous tripping current: 5ln (B type); 10ln (C Type); 20ln (D type)
- Instantaneous non-tripping current: 3ln (B Type); 5ln (C Type); 10ln (D Type)
- □ Mechanical Life: 4000 times
- $\Box$  Degree of protection: IP20
- □ Wiring mode: Front wiring
- □ Connecting conductor: Up to and including 16m<sup>2</sup>
- □ Wiring Height: 21.5mm

Line Diagram

Lanx Australia is an Australian owned company which manufactures and distributes quality electrical products throughout Australia and New Zealand. we guarantee you will be 100% satisfied with our full range of products.