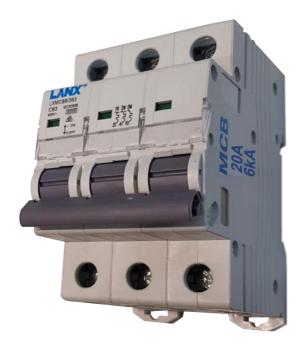

# Three Phase 20A MCB 6kA

### Description

3 Pole 20A Three Phase Circuit Breaker 6kA C Curve MCB

#### Construction and Features

- ☐ Fine and unique Appearance
- □ Short circuit and overload dual-protection performance
- ☐ High-breaking capacity (10kA) that is leading among the world similar products
- ☐ Unique Label, transparent window
- □ Convenient and reliable installation mode