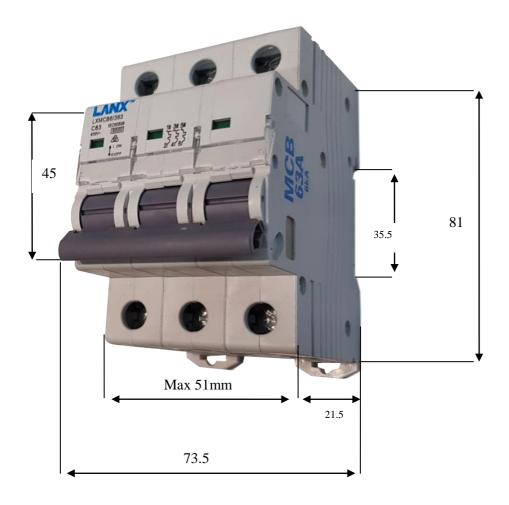

#### Technical Data:

- □ Number of Pole: 3P
- ☐ Rated Current: 20A
- □ Rated working voltage: 240/415V
- □ Rated frequency: 50/60Hz
- □ Rated frequency(miniature circuit breaker): 400V
- ☐ Curve (miniature circuit breaker): B, C, D
- ☐ High short-circuit breaking capacity: 6000A(kA)
- ☐ Instantaneous tripping current: 5ln (B type); 10ln (C Type); 20ln (D type)
- ☐ Instantaneous non-tripping current: 3ln (B Type); 5ln (C Type); 10ln (D Type)
- ☐ Mechanical Life: 4000 times
- □ Degree of protection: IP20
- □ Wiring mode: Front wiring
- □ Connecting conductor: Up to and including 16m²
- □ Wiring Height: 21.5mm

## Line Diagram