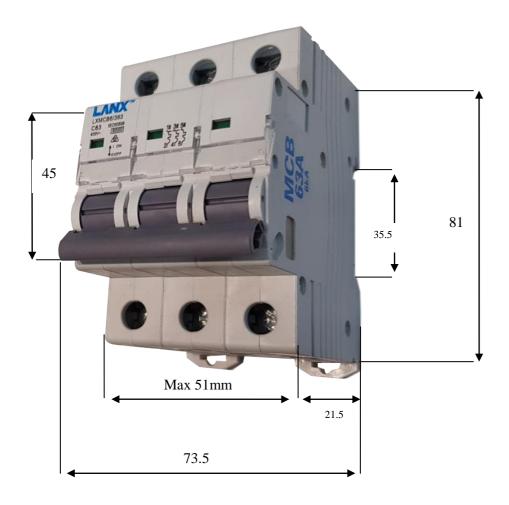

High-breaking capacity (10kA) that is leading among the world similar products
- □ Unique Label, transparent window
- □ Convenient and reliable installation mode

#### Technical Data:

- □ Number of Pole: 3P
- □ Rated Current: 32A
- □ Rated working voltage: 240/415V
- □ Rated frequency: 50/60Hz
- □ Rated frequency(miniature circuit breaker): 400V
- □ Curve (miniature circuit breaker): B, C, D
- ☐ High short-circuit breaking capacity: 6000A(kA)
- ☐ Instantaneous tripping current: 5ln (B type); 10ln (C Type); 20ln (D type)
- ☐ Instantaneous non-tripping current: 3ln (B Type); 5ln (C Type); 10ln (D Type)
- ☐ Mechanical Life: 4000 times
- □ Degree of protection: IP20
- □ Wiring mode: Front wiring
- □ Connecting conductor: Up to and including 16m²
- □ Wiring Height: 21.5mm



## Line Diagram