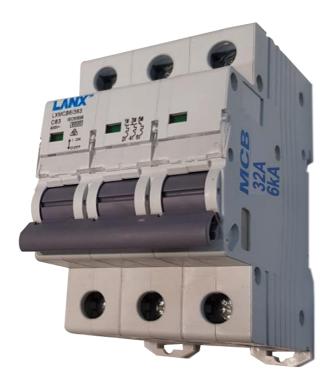

# Three Phase 32A MCB 6kA

### Description

3 Pole 32A Three Phase Circuit Breaker 6kA C Curve MCB

#### Construction and Features

- ☐ Fine and unique Appearance
- □ Short circuit and overload dual-protection performance
- ☐ High-breaking capacity (10kA) that is leading among the world similar products
- □ Unique Label, transparent window
- □ Convenient and reliable installation mode

#### Technical Data:

- □ Number of Pole: 3P
- □ Rated Current: 32A
- □ Rated working voltage: 240/415V
- □ Rated frequency: 50/60Hz
- □ Rated frequency(miniature circuit breaker): 400V
- □ Curve (miniature circuit breaker): B, C, D
- ☐ High short-circuit breaking capacity: 6000A(kA)
- ☐ Instantaneous tripping current: 5ln (B type); 10ln (C Type); 20ln (D type)
- ☐ Instantaneous non-tripping current: 3ln (B Type); 5ln (C Type); 10ln (D Type)
- ☐ Mechanical Life: 4000 times
- □ Degree of protection: IP20
- □ Wiring mode: Front wiring
- □ Connecting conductor: Up to and including 16m²
- □ Wiring Height: 21.5mm