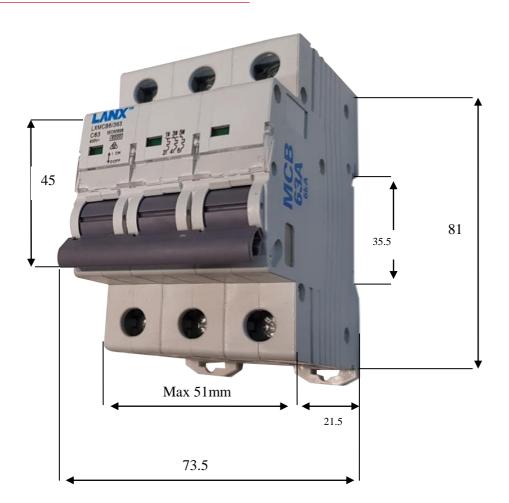

Line Diagram

Lanx Australia is an Australian owned company which manufactures and distributes quality electrical products throughout Australia and New Zealand. we guarantee you will be 100% satisfied with our full range of products.

## Technical Data:

- $\Box$  Number of Pole: 3P
- □ Rated Current: 40A
- □ Rated working voltage: 240/415V
- □ Rated frequency: 50/60Hz
- □ Rated frequency(miniature circuit breaker): 400V
- □ Curve (miniature circuit breaker): B, C, D
- □ High short-circuit breaking capacity: 6000A(kA)
- Instantaneous tripping current: 5ln (B type); 10ln (C Type); 20ln (D type)
- Instantaneous non-tripping current: 3ln (B Type); 5ln (C Type); 10ln (D Type)
- □ Mechanical Life: 4000 times
- $\Box$  Degree of protection: IP20
- □ Wiring mode: Front wiring
- □ Connecting conductor: Up to and including 16m<sup>2</sup>
- □ Wiring Height: 21.5mm