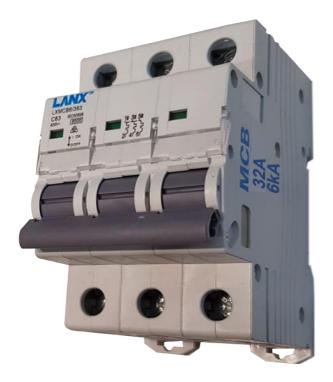

## Three Phase 40A MCB 6kA

## Description

3 Pole 40A Three Phase Circuit Breaker 6kA C Curve MCB

## **Construction and Features**

- □ Fine and unique Appearance
- □ Short circuit and overload dual-protection performance
- □ High-breaking capacity (10kA) that is leading among the world similar products
- □ Unique Label, transparent window
- □ Convenient and reliable installation mode