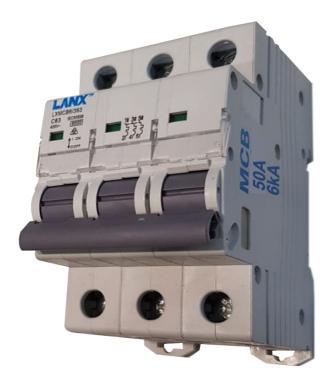

# Three Phase 50A MCB 6kA

### Description

3 Pole 50A Three Phase Circuit Breaker 6kA C Curve MCB

#### Technical Data:

- □ Number of Pole: 3P
- □ Rated Current: 50A
- □ Rated working voltage: 240/415V
- □ Rated frequency: 50/60Hz
- □ Rated frequency(miniature circuit breaker): 400V
- □ Curve (miniature circuit breaker): B, C, D
- ☐ High short-circuit breaking capacity: 6000A(kA)
- ☐ Instantaneous tripping current: 5ln (B type); 10ln (C Type); 20ln (D type)
- ☐ Instantaneous non-tripping current: 3ln (B Type); 5ln (C Type); 10ln (D Type)
- ☐ Mechanical Life: 4000 times
- □ Degree of protection: IP20
- □ Wiring mode: Front wiring
- □ Connecting conductor: Up to and including 16m²
- □ Wiring Height: 21.5mm