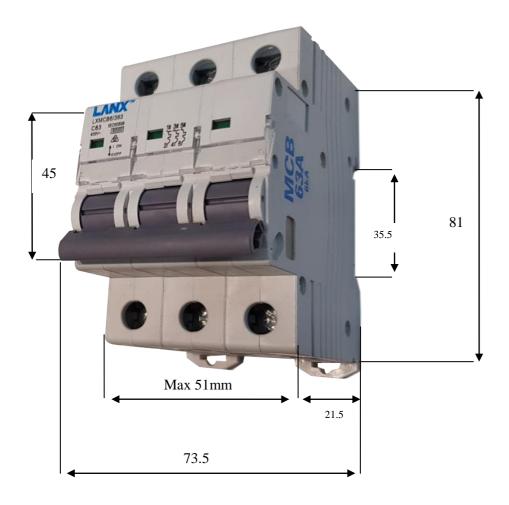

High-breaking capacity (10kA) that is leading among the world similar products
- ☐ Unique Label, transparent window
- □ Convenient and reliable installation mode

#### Technical Data:

- □ Number of Pole: 3P
- □ Rated Current: 50A
- □ Rated working voltage: 240/415V
- □ Rated frequency: 50/60Hz
- □ Rated frequency(miniature circuit breaker): 400V
- □ Curve (miniature circuit breaker): B, C, D
- ☐ High short-circuit breaking capacity: 6000A(kA)
- ☐ Instantaneous tripping current: 5ln (B type); 10ln (C Type); 20ln (D type)
- ☐ Instantaneous non-tripping current: 3ln (B Type); 5ln (C Type); 10ln (D Type)
- ☐ Mechanical Life: 4000 times
- □ Degree of protection: IP20
- □ Wiring mode: Front wiring
- □ Connecting conductor: Up to and including 16m²
- □ Wiring Height: 21.5mm



## Line Diagram