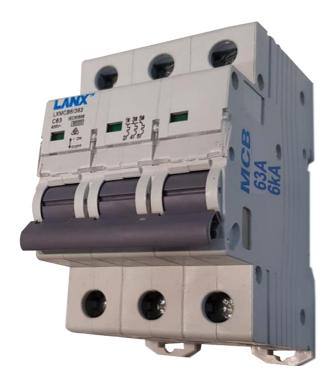

# Three Phase 63A MCB 6kA

### Description

3 Pole 63A Three Phase Circuit Breaker 6kA C Curve MCB

#### Construction and Features

- ☐ Fine and unique Appearance
- ☐ Short circuit and overload dual-protection performance
- ☐ High-breaking capacity (10kA) that is leading among the world similar products
- ☐ Unique Label, transparent window
- □ Convenient and reliable installation mode