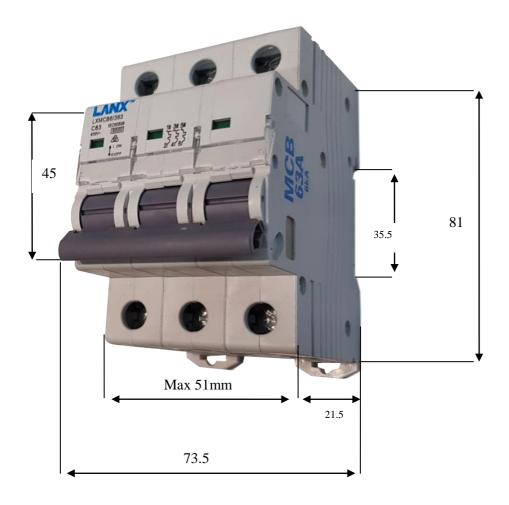

#### Technical Data:

- □ Number of Pole: 3P
- □ Rated Current: 63A
- □ Rated working voltage: 240/415V
- □ Rated frequency: 50/60Hz
- □ Rated frequency(miniature circuit breaker): 400V
- □ Curve (miniature circuit breaker): B, C, D
- ☐ High short-circuit breaking capacity: 6000A(kA)
- ☐ Instantaneous tripping current: 5ln (B type); 10ln (C Type); 20ln (D type)
- ☐ Instantaneous non-tripping current: 3ln (B Type); 5ln (C Type); 10ln (D Type)
- ☐ Mechanical Life: 4000 times
- □ Degree of protection: IP20
- □ Wiring mode: Front wiring
- □ Connecting conductor: Up to and including 16m²
- □ Wiring Height: 21.5mm

## Line Diagram