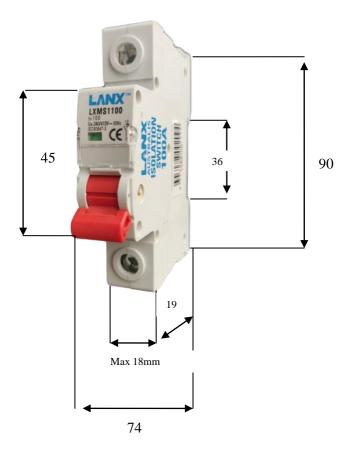

d
- Adaptable to padlock device
- □ Contact position indication
- □ Capable of quickly releasing stored energy operation
- ☐ Highlighted of high making and breaking capacity
- ☐ High short-circuit current withstand capacity
- ☐ Used as main switch for household and similar installation

#### Technical Data:

- □ Number of Pole: 1P
- □ Rated Current: 100A
- □ Rated working voltage: AC 230/400V
- □ Rated frequency: 50/60Hz
- □ Rated short-circuit making capacity: 6kA
- □ Rated withstand current: 2kA within 1 sec
- ☐ Electro-mechanical endurance: 10000 cycles
- □ Connection capacity: Rigid conductor 35mm²
- □ Connection terminal: Screw Terminal; Pillar terminal with clamp
- ☐ Installation: On symmetrical din rail 35mm; Panel Mounting
- □ Terminal Connection Height: H=19mm



## Line Diagram